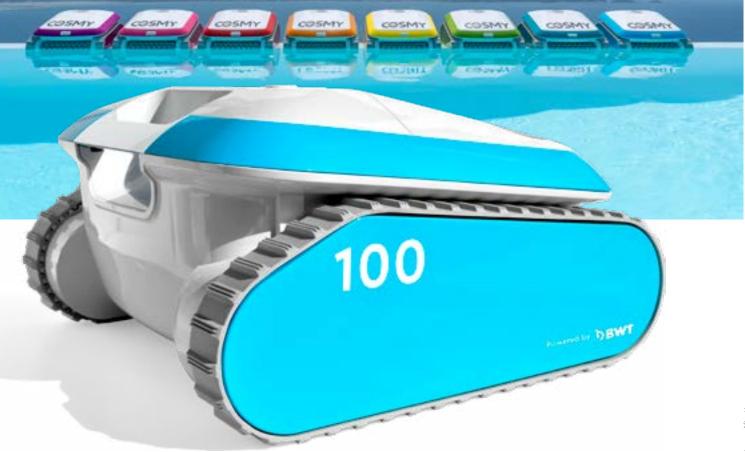

# EXPRESS YOURSELF

Cosmy is fully customisable: with 8 colours to choose from, its cover and sides can be customised in moments.

On a whim, you can coordinate your robotic cleaner with the colour scheme of your pool, parasols and sunbeds.

# YOU LIKE TO CHANGE YOUR OUTFIT? COSMY DOES TOO!

Blue? Pink? Green? Purple? With Cosmy, you don't have to choose one colour, there are eight to choose from and you can swap them out as often as you wish to match your mood, or even the decor.