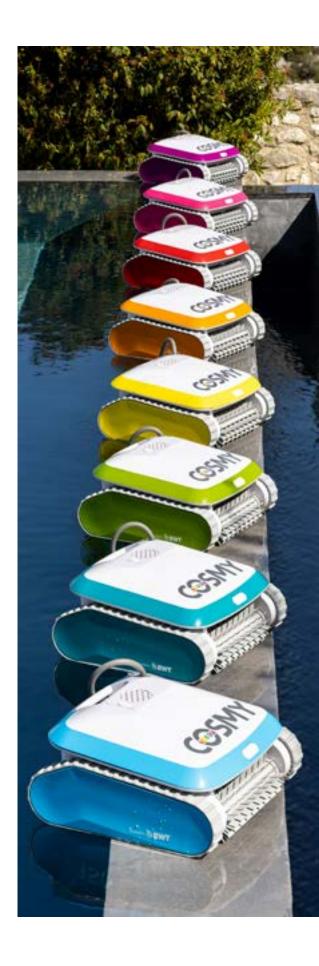

# EXPRESS YOURSELF

Cosmy is fully customisable: with 8 colours to choose from, its cover and sides can be customised in moments.

On a whim, you can coordinate your robotic cleaner with the colour scheme of your pool, parasols and sunbeds.

# YOU LIKE TO CHANGE YOUR OUTFIT? COSMY DOES TOO!

Blue? Pink? Green? Purple? With Cosmy, you don't have to choose one colour, there are eight to choose from and you can swap them out as often as you wish to match your mood, or even the decor.

Freedom to change Freedom to create!

100

LAGOON

TWB ( valence

COBALT

APPLE

LEMON

LAVENDER

FLAMINGO

CHERRY RED

APRICOT