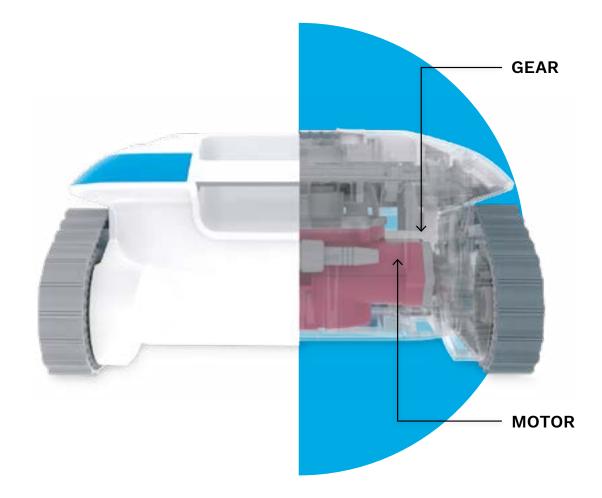

#### PLANETARY GEAR TECHNOLOGY

Cosmy robots are equipped with two stage planetary gear technology, a drive system that offers greater efficiency and better precision; combined with two drive motors and a powerful pump, Cosmy is one of the most reliable robotic cleaners on the market.

This system is the ideal solution for fast, optimised travel, unmatched cleaning and unrivalled reliability.