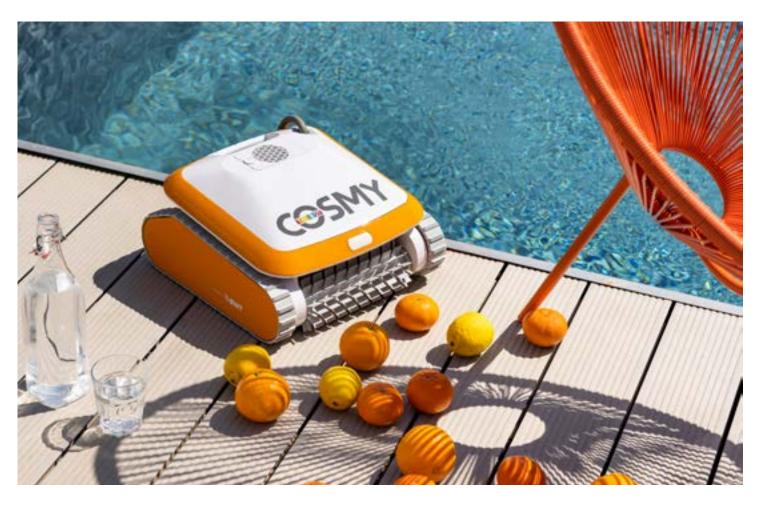

# EXPRESS YOURSELF

Cosmy is fully customisable: with 8 colours to choose from, its cover and sides can be customised in moments.

On a whim, you can coordinate your robotic cleaner with the colour scheme of your pool, parasols and sunbeds.

You prefer to match it to your bathing suit or the colour of your liner? That works too!

# YOU LIKE TO CHANGE YOUR OUTFIT? COSMY DOES TOO!

Blue? Pink? Green? Purple? With Cosmy, you don't have to choose one colour, there are eight to choose from and you can swap them out as often as you wish to match your mood, or even the decor.