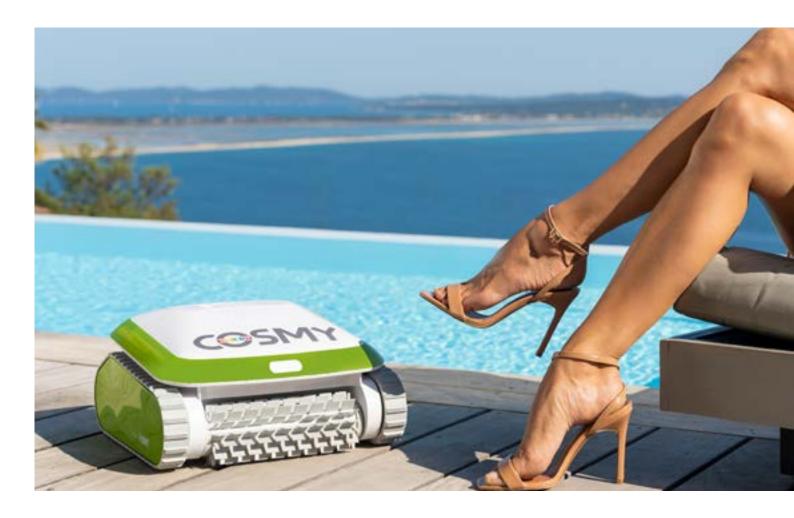

Light, Powerful, Customisable

COSMY the Bot weighs **less than 13 lbs**, half the weight of other pool cleaning robots on the market!

Beautiful revolution!

SARC

Daw

#### Feather weight!

Cosmy the Bot 100 is half as heavy as most conventional robotic cleaners. Its rapid drain system makes it wonderfully easy to remove from the pool; good news for your back!

## A WHOLE LOT OF TECHNOLOGY PACKED INTO LESS THAN 13 LBS