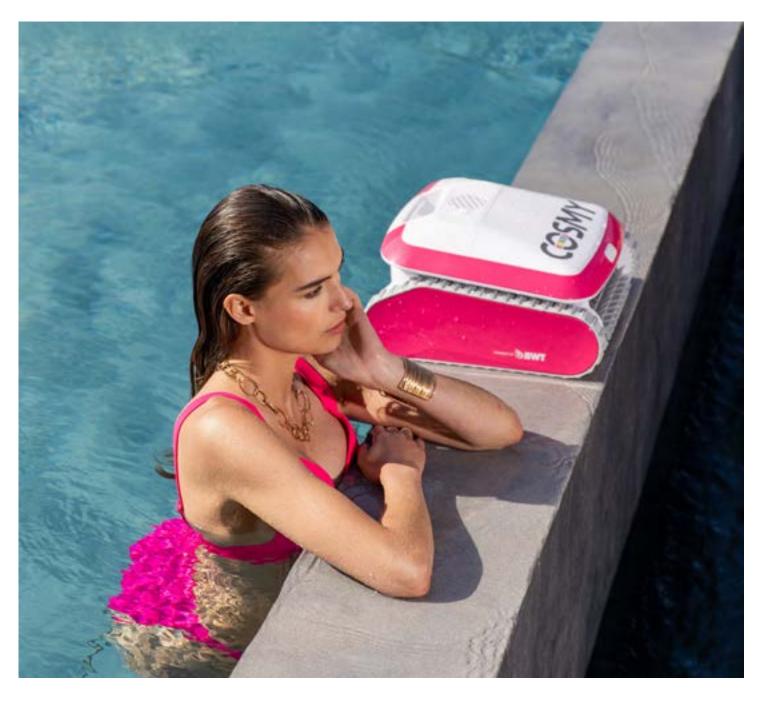

# EXPRESS YOURSELF

Cosmy is fully customisable: with 8 colours to choose from, its cover and sides can be customised in moments.

On a whim, you can coordinate your robotic cleaner with the colour scheme of your pool, parasols and sunbeds.

You prefer to match it to your bathing suit or the colour of your liner? That works too!

# YOU LIKE TO CHANGE YOUR OUTFIT? COSMY DOES TOO!

Blue? Pink? Green? Purple? With Cosmy, you don't have to choose one colour, there are eight to choose from and you can swap them out as often as you wish to match your mood, or even the decor.