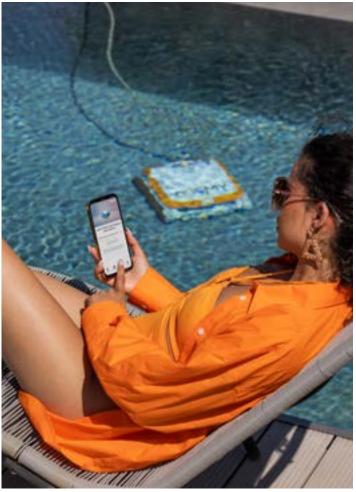

### Responsive and intuitive

Cosmy the Bot 100 is intuitive and easy to use. At the touch of a button it gets to work. Ergonomic and clever, just as you like it.

# **COSMY**, THE MOST BEAUTIFUL REVOLUTION!

Reliable, high-performance, aesthetic, colorful, lightweight, practical and connected...

Cosmy has it all, and at the right price! What a beautiful revolution!

#### GO CRAZY FOR COSMY, THE ROBOTIC CLEANER THAT WILL CHANGE YOUR LIFE!