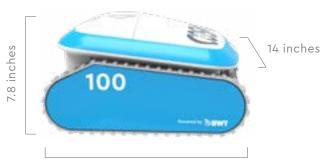

#### DIMENSIONS

15.3 inches

#### **TECHNICAL DATA**

Weight 12.5 lbs

Power supply < 29 Volt, Venus

Power consumption < 150 Watt