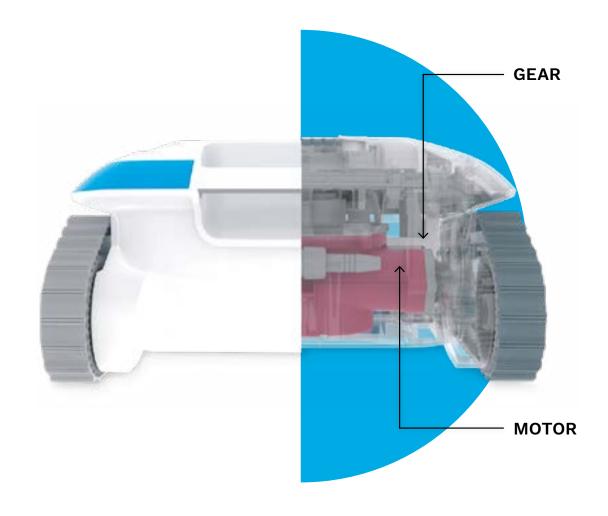

#### PLANETARY GEAR TECHNOLOGY

Cosmy robots are equipped with two stage planetary gear technology, a drive system that offers greater efficiency and better precision; combined with two drive motors and a powerful pump, Cosmy is one of the most reliable robotic cleaners on the market.

This system is the ideal solution for fast, optimised travel, unmatched cleaning and unrivalled reliability.