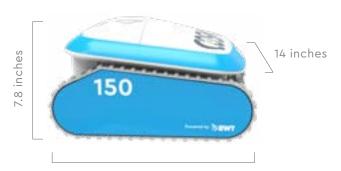

### **DIMENSIONS**

15.3 inches

#### **TECHNICAL DATA**

Weight 12.5 lbs

Power supply < 29 Volt, Venus

Power consumption < 150 Watt