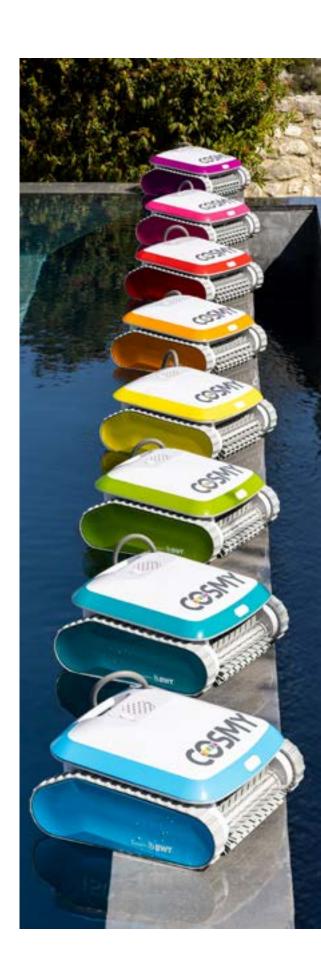

## **EXPRESS YOURSELF**

Cosmy is fully customisable: with 8 colours to choose from, its cover and sides can be customised in moments.

On a whim, you can coordinate your robotic cleaner with the colour scheme of your pool, parasols and sunbeds.

You prefer to match it to your bathing suit or the colour of your liner? That works too!

# YOU LIKE TO CHANGE YOUR OUTFIT? **COSMY DOES TOO!**

Blue? Pink? Green? Purple? With Cosmy, you don't have to choose one colour, there are eight to choose from and you can swap them out as often as you wish to match your mood, or even the decor.