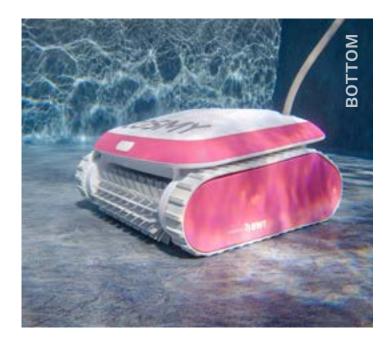

## Impeccably clean pool floors

Cosmy the Bot 150 travels easily over every pool floor and every type of waterproofing finish. It moves nimbly and adapts to any configuration. Its optimised cleaning path ensures an impeccable result, whatever the shape of the pool

### **CLEANING**

Pool size Up to 33 feet

Pool shape All shapes and waterproofing finishes

Cleaninng type Floor, walls and water line

Cleaning cycle duration 1.5 hours

Navigation technology **Smart Navigation** Gyroscope Beach entry detection