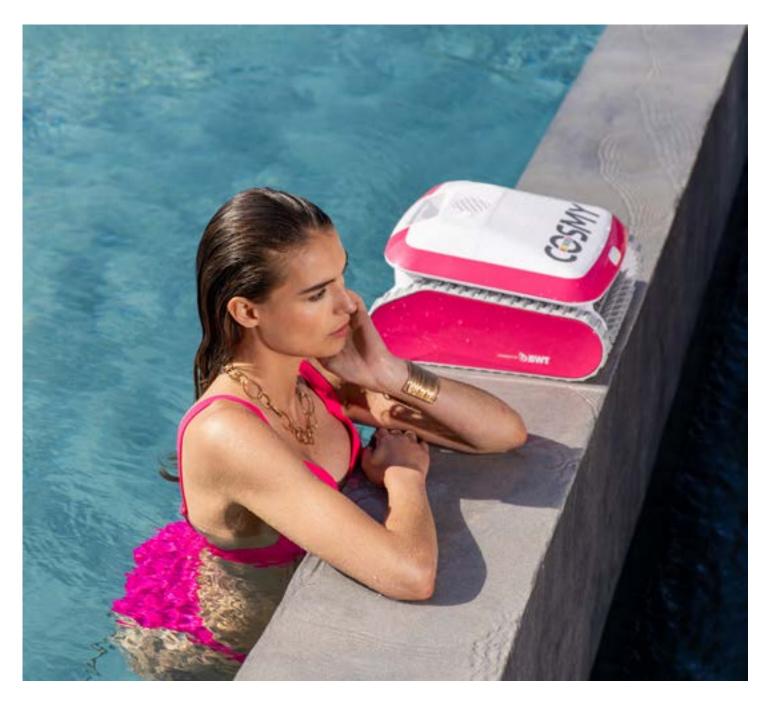

## **EXPRESS YOURSELF**

Cosmy is fully customisable: with 8 colours to choose from, its cover and sides can be customised in moments.

On a whim, you can coordinate your robotic cleaner with the colour scheme of your pool, parasols and sunbeds.

You prefer to match it to your bathing suit or the colour of your liner? That works too!

# YOU LIKE TO CHANGE YOUR OUTFIT? **COSMY DOES TOO!**

Blue? Pink? Green? Purple? With Cosmy, you don't have to choose one colour, there are eight to choose from and you can swap them out as often as you wish to match your mood, or even the decor.