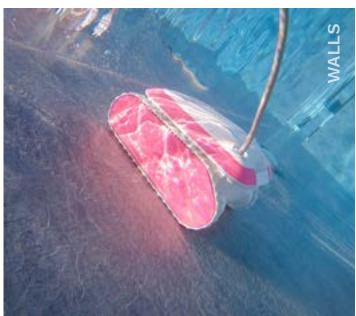

## Impeccably clean pool floors

Cosmy the Bot 150 travels easily over every pool floor and every type of waterproofing finish. It moves nimbly and adapts to any configuration. Its optimised cleaning path ensures an impeccable result, whatever the shape of the pool

### **CLEANING**

Pool size Up to 33 feet

Pool shape All shapes and waterproofing finishes

Cleaninng type Floor, walls and water line

Cleaning cycle duration 1.5 hours

Navigation technology **Smart Navigation** Gyroscope Beach entry detection