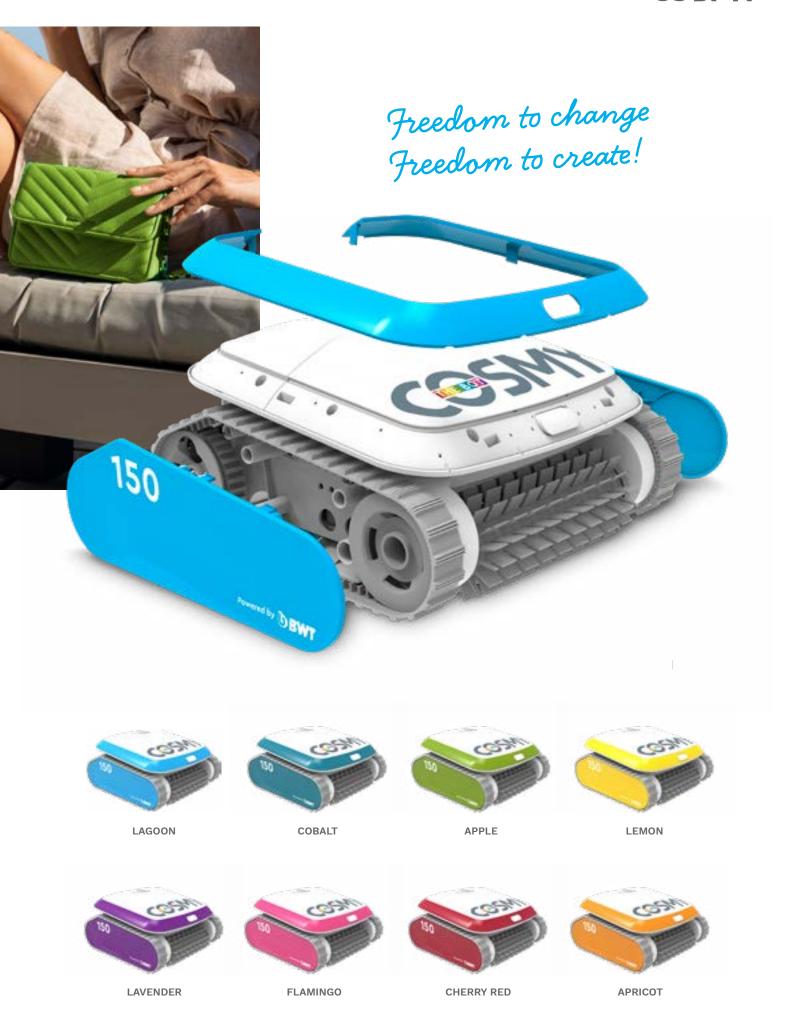

## **EXPRESS YOURSELF**

Cosmy is fully customisable: with 8 colours to choose from, its cover and sides can be customised in moments.

On a whim, you can coordinate your robotic cleaner with the colour scheme of your pool, parasols and sunbeds.

You prefer to match it to your bathing suit or the colour of your liner? That works too!

# YOU LIKE TO CHANGE YOUR OUTFIT? **COSMY DOES TOO!**

Blue? Pink? Green? Purple? With Cosmy, you don't have to choose one colour, there are eight to choose from and you can swap them out as often as you wish to match your mood, or even the decor.