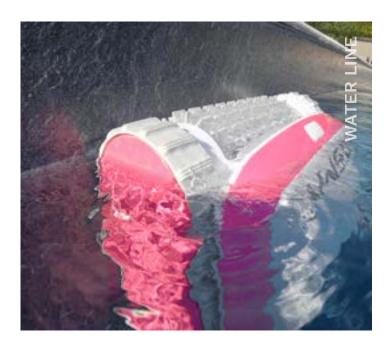

### **CLEANING**

Pool size Up to 33 feet

Pool shape All shapes and waterproofing finishes

Cleaninng type Floor, walls and water line

Cleaning cycle duration 1.5 hours

Navigation technology **Smart Navigation** Gyroscope Beach entry detection