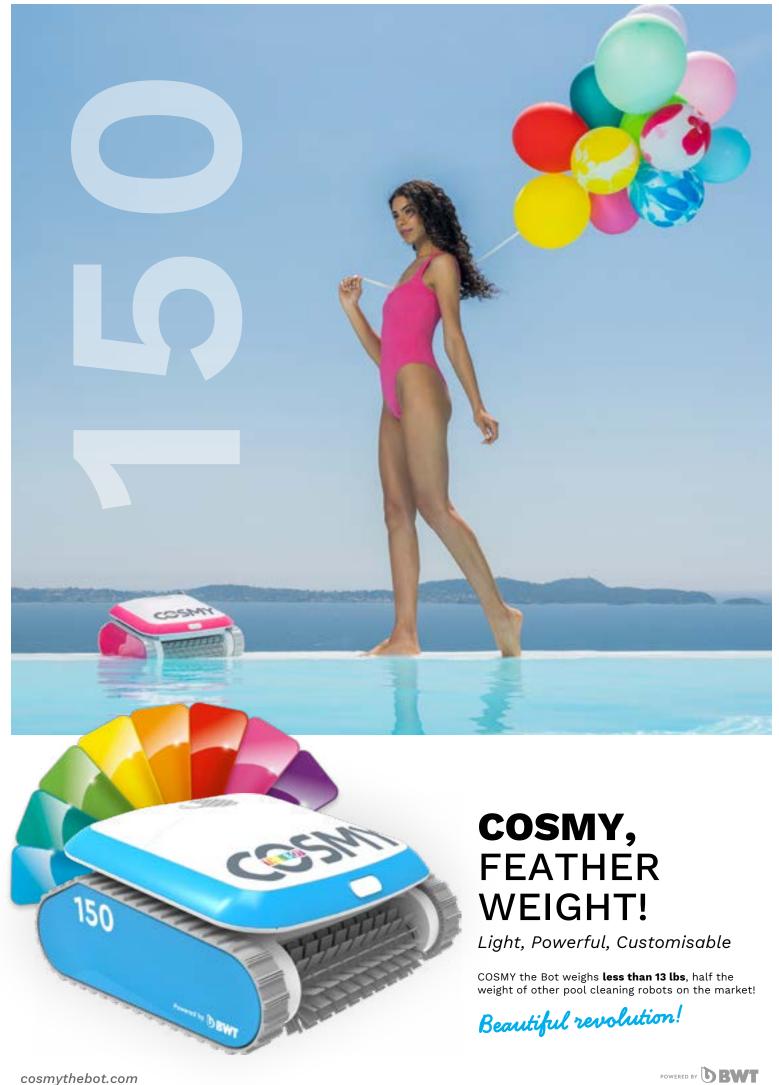

## Feather weight!

Cosmy the Bot 150 is half as heavy as most conventional robotic cleaners. Its rapid drain system makes it wonderfully easy to remove from the pool; good news for your back!

## **EXPRESS YOURSELF**

Cosmy is fully customisable: with 8 colours to choose from, its cover and sides can be customised in moments.

On a whim, you can coordinate your robotic cleaner with the colour scheme of your pool, parasols and sunbeds.