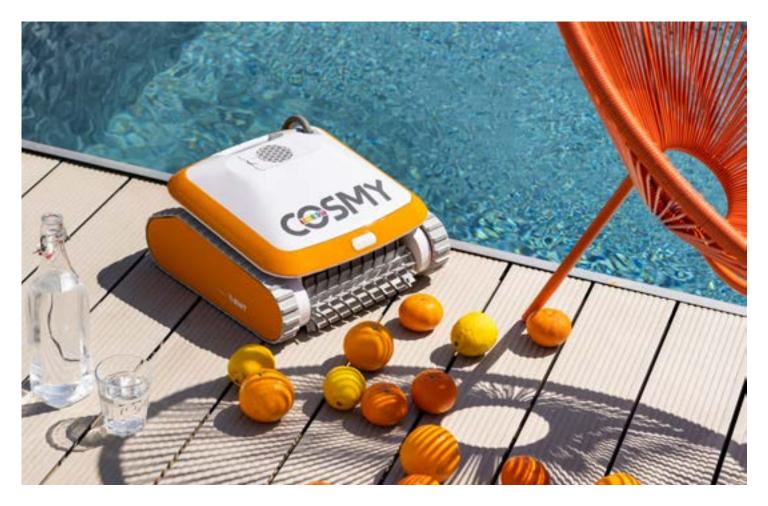

## **EXPRESS YOURSELF**

Cosmy is fully customisable: with 8 colours to choose from, its cover and sides can be customised in moments.

On a whim, you can coordinate your robotic cleaner with the colour scheme of your pool, parasols and sunbeds.

You prefer to match it to your bathing suit or the colour of your liner? That works too!

# YOU LIKE TO CHANGE YOUR OUTFIT? **COSMY DOES TOO!**

Blue? Pink? Green? Purple? With Cosmy, you don't have to choose one colour, there are eight to choose from and you can swap them out as often as you wish to match your mood, or even the decor.