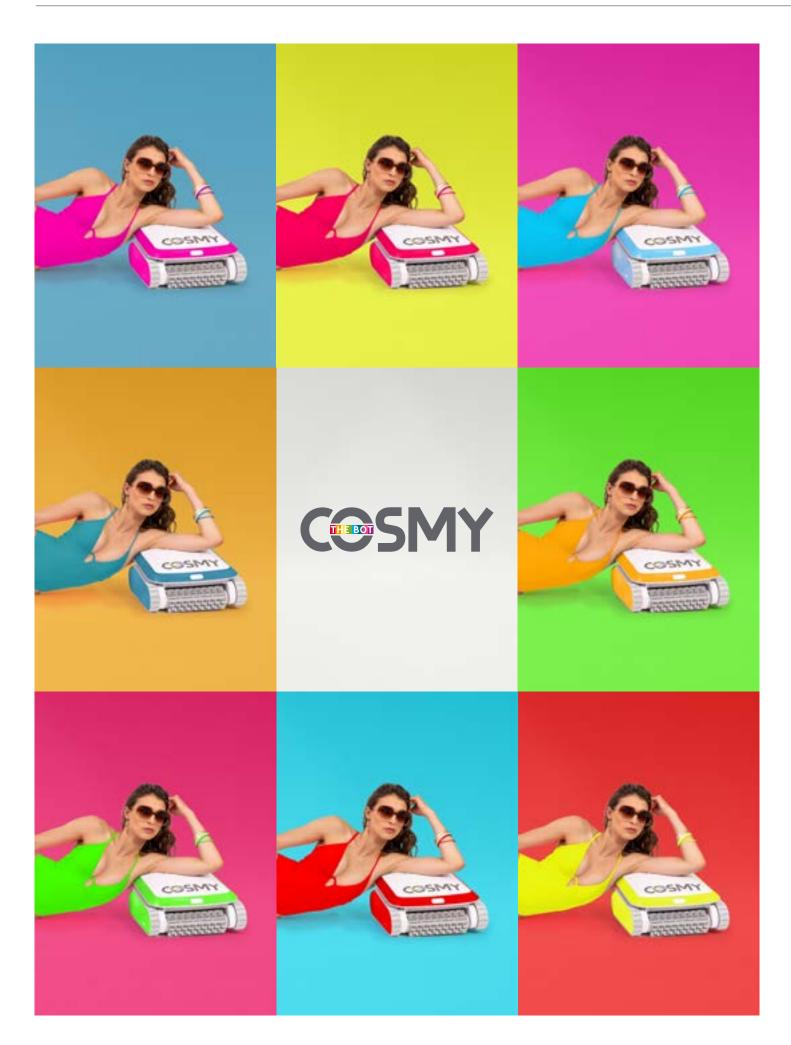

## **EXPRESS YOURSELF**

Cosmy is fully customisable: with 8 colours to choose from, its cover and sides can be customised in moments.

On a whim, you can coordinate your robotic cleaner with the colour scheme of your pool, parasols and sunbeds.

You prefer to match it to your bathing suit or the colour of your liner? That works too!

# YOU LIKE TO CHANGE YOUR OUTFIT? **COSMY DOES TOO!**

Blue? Pink? Green? Purple? With Cosmy, you don't have to choose one colour, there are eight to choose from and you can swap them out as often as you wish to match your mood, or even the decor.