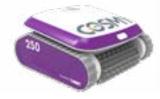

## EXPRESS YOURSELF

Cosmy is fully customisable: with 8 colours to choose from, its cover and sides can be customised in moments.

On a whim, you can coordinate your robotic cleaner with the colour scheme of your pool, parasols and sunbeds.

## YOU LIKE TO CHANGE YOUR OUTFIT? COSMY DOES TOO!

Blue? Pink? Green? Purple? With Cosmy, you don't have to choose one colour, there are eight to choose from and you can swap them out as often as you wish to match your mood, or even the decor.