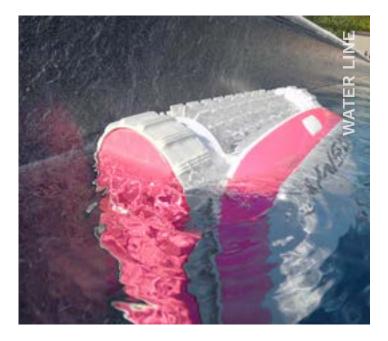

### Surefooted on every type of surface

Floor, walls, waterline... with its on-board technology, Cosmy clings to even the steepest slopes, whatever the waterproofing finish. Cosmy navigates with ease and adapts to every configuration. Its optimised cleaning path ensures full coverage, irrespective of the shape of the pool.

#### CLEANING

Pool size Up to 39 feet

Pool shape All shapes and waterproofing finishes

Cleaninng type Floor, walls and water line

Cleaning cycle duration 1.5, 2 or 2.5 hours

Remote control Smartphone app

Navigation technology Smart Navigation Gyroscope Beach entry detection