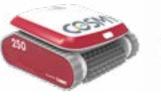

## EXPRESS YOURSELF

Cosmy is fully customisable: with 8 colours to choose from, its cover and sides can be customised in moments.

On a whim, you can coordinate your robotic cleaner with the colour scheme of your pool, parasols and sunbeds.

## YOU LIKE TO CHANGE YOUR OUTFIT? COSMY DOES TOO!

Blue? Pink? Green? Purple? With Cosmy, you don't have to choose one colour, there are eight to choose from and you can swap them out as often as you wish to match your mood, or even the decor.