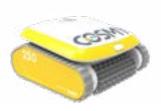

## EXPRESS YOURSELF

Cosmy is fully customisable: with 8 colours to choose from, its cover and sides can be customised in moments.

On a whim, you can coordinate your robotic cleaner with the colour scheme of your pool, parasols and sunbeds.

## YOU LIKE TO CHANGE YOUR OUTFIT? COSMY DOES TOO!

Blue? Pink? Green? Purple? With Cosmy, you don't have to choose one colour, there are eight to choose from and you can swap them out as often as you wish to match your mood, or even the decor.