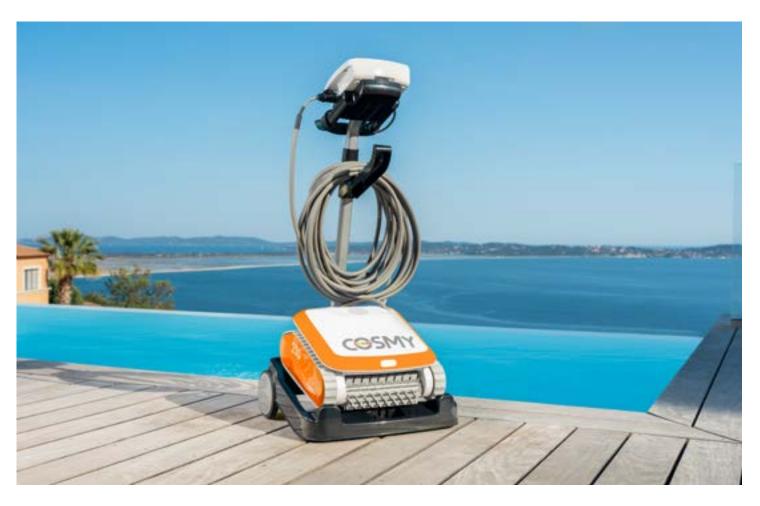

#### Powered by BWT

Cosmy the Bot 250 is made by Aquatron, a company that belongs to the international BWT group, the recognised reference in the world of pools and safe, crystal clear water.

BWT, 40 years of experience in the service of water and crystal clear swimming pools.