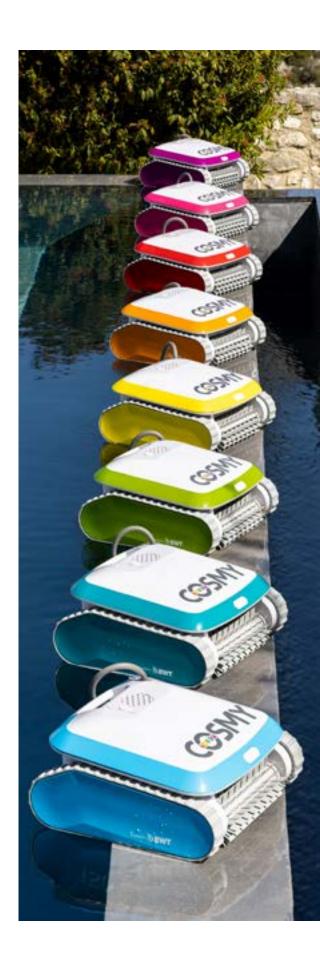

## EXPRESS YOURSELF

Cosmy is fully customisable: with 8 colours to choose from, its cover and sides can be customised in moments.

On a whim, you can coordinate your robotic cleaner with the colour scheme of your pool, parasols and sunbeds.

## YOU LIKE TO CHANGE YOUR OUTFIT? COSMY DOES TOO!

Blue? Pink? Green? Purple? With Cosmy, you don't have to choose one colour, there are eight to choose from and you can swap them out as often as you wish to match your mood, or even the decor.

Freedom to change Freedom to create!

LAGOON

250

IMB ( Identified

COBALT

APPLE

LEMON

LAVENDER

FLAMINGO

CHERRY RED

APRICOT