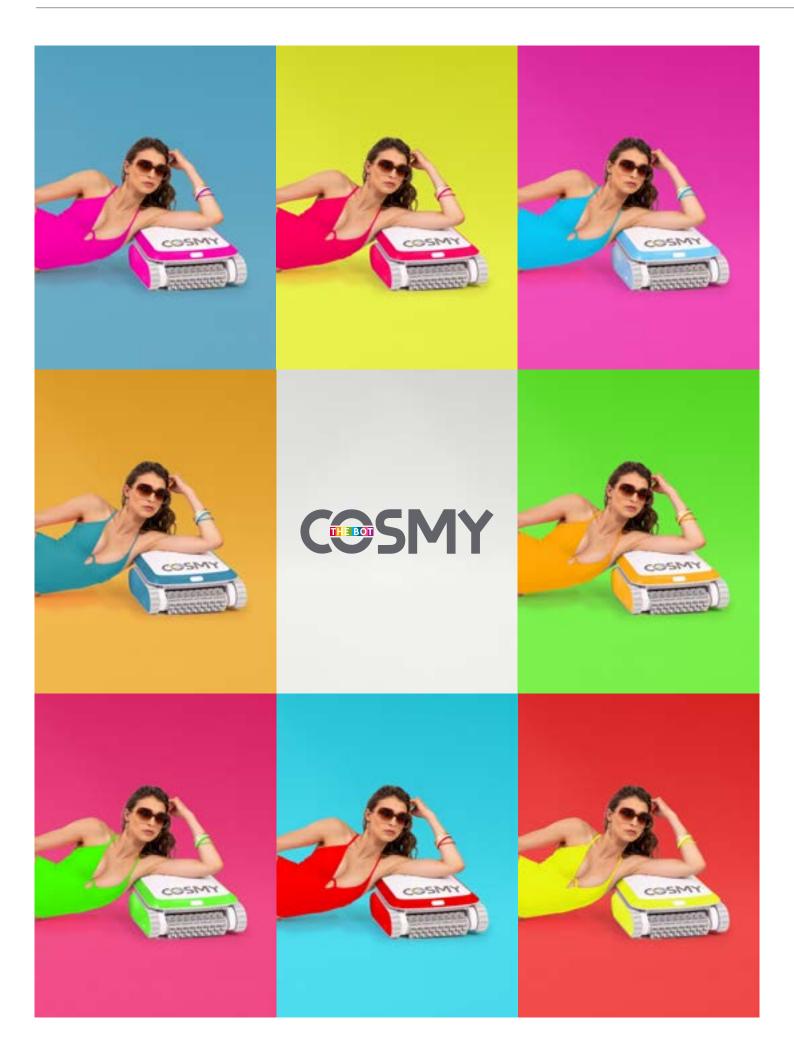

## EXPRESS YOURSELF

Cosmy is fully customisable: with 8 colours to choose from, its cover and sides can be customised in moments.

On a whim, you can coordinate your robotic cleaner with the colour scheme of your pool, parasols and sunbeds.

You prefer to match it to your bathing suit or the colour of your liner? That works too!

## YOU LIKE TO CHANGE YOUR OUTFIT? COSMY DOES TOO!

Blue? Pink? Green? Purple? With Cosmy, you don't have to choose one colour, there are eight to choose from and you can swap them out as often as you wish to match your mood, or even the decor.

Freedom to change Freedom to create!

LAGOON

250

IMB ( Identified

COBALT

APPLE

LEMON

LAVENDER

FLAMINGO

CHERRY RED

APRICOT