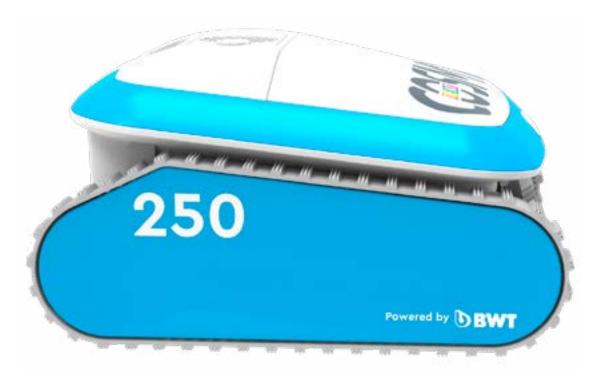

Light, Powerful, Customisable

COSMY the Bot weighs **less than 13 lbs**, half the weight of other pool cleaning robots on the market!

Beautiful revolution!

250

SARC

BWI