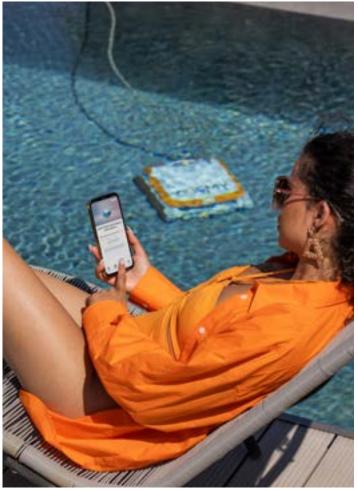

#### **GUARANTEE**

2 years + 1 additional year\* \*limited guarantee

Cosmy contains a Bluetooth module. Using the BWT Best Water Home app, available for download free of charge from the AppStore or PlayStore, control of your robotic cleaner is at your fingertips. Ideal for spot cleaning. You can easily direct Cosmy to clean up debris blown by the wind into the pool. Your pool is clean in

moments. Thank you Cosmy!