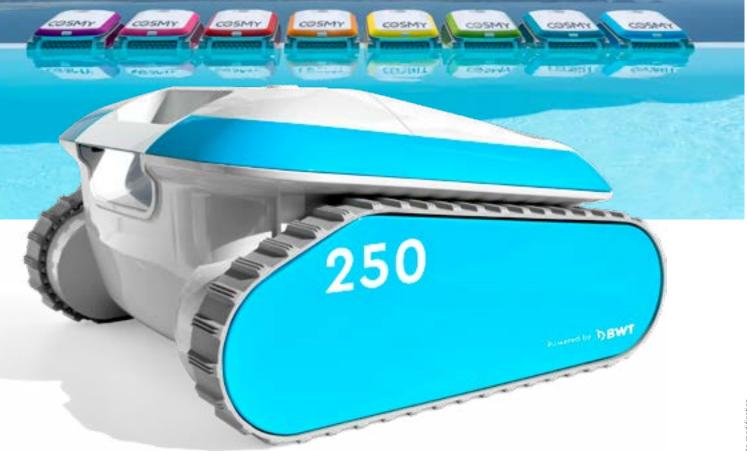

Light, Powerful, Customisable

COSMY the Bot weighs **less than 13 lbs**, half the weight of other pool cleaning robots on the market!

Beautiful revolution!

250

SARC

BWI

## EXPRESS YOURSELF

Cosmy is fully customisable: with 8 colours to choose from, its cover and sides can be customised in moments.

On a whim, you can coordinate your robotic cleaner with the colour scheme of your pool, parasols and sunbeds.

## YOU LIKE TO CHANGE YOUR OUTFIT? COSMY DOES TOO!

Blue? Pink? Green? Purple? With Cosmy, you don't have to choose one colour, there are eight to choose from and you can swap them out as often as you wish to match your mood, or even the decor.

Freedom to change Freedom to create!

LAGOON

250

IMB ( Identified

COBALT

APPLE

LEMON

LAVENDER