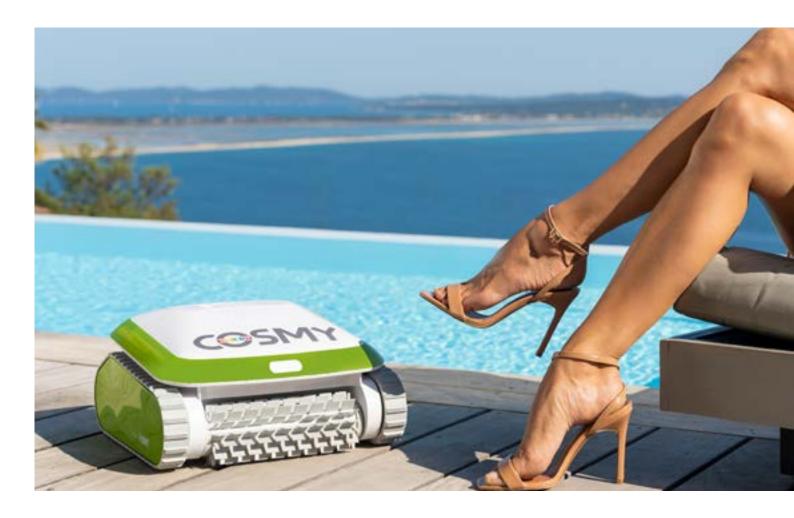

#### Feather weight!

Cosmy the Bot 250 is half as heavy as most conventional robotic cleaners. Its rapid drain system makes it wonderfully easy to remove from the pool; good news for your back!