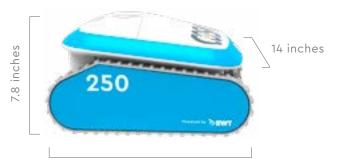

#### DIMENSIONS

15.3 inches

#### **TECHNICAL DATA**

Weight 12.5 lbs

Power supply < 29 Volt, Jupiter + APP

Power consumption < 150 Watt