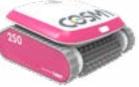

## EXPRESS YOURSELF

Cosmy is fully customisable: with 8 colours to choose from, its cover and sides can be customised in moments.

On a whim, you can coordinate your robotic cleaner with the colour scheme of your pool, parasols and sunbeds.

## YOU LIKE TO CHANGE YOUR OUTFIT? COSMY DOES TOO!

Blue? Pink? Green? Purple? With Cosmy, you don't have to choose one colour, there are eight to choose from and you can swap them out as often as you wish to match your mood, or even the decor.