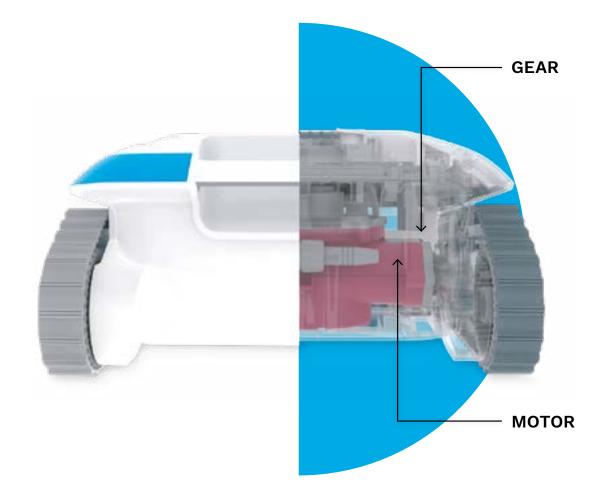

#### PLANETARY GEAR TECHNOLOGY

Cosmy robots are equipped with two stage planetary gear technology, a drive system that offers greater efficiency and better precision; combined with two drive motors and a powerful pump, Cosmy is one of the most reliable robotic cleaners on the market.

This system is the ideal solution for fast, optimised travel, unmatched cleaning and unrivalled reliability.